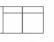

W Width

W310/122"

D 101/39"

H75/29"

SH 46/18"

W 255/100"

D 101/39"

H75/29"

SH46/18"

D 101/39"

H75/29"

SH 46/18"

**D** Deep

SD Seat Depth

w 225/87"

AH 57/22