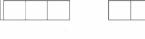

SD 60/241

V214

2 SEATER MAXI

V200

2 SEATER

W 114/45" D 101/39" H75/29" AH 57/23" SH 46/18" SD 60/24"

V100

ARMCHAIR