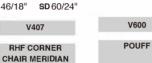

AH Arm Height

A Altezza

**H** Height

A Altezza Seduta

SH Seat Height

AH 57/22"

SD 60/24"

AM Altezza Massima

MH Maximum Height

AH 57/221

SD 60/24"

P Profondità

P Profondità Seduta

PM Profondità Massima

MD Maximum Deep

L Larghezza

W Width

W310/122"

D 101/39"

H75/29"

SH 46/18"

W 255/100"

D 101/39"

H75/29"

SH46/18"

D 101/39"

H75/29"

SH 46/18"

**D** Deep

SD Seat Depth

w 225/87"

AH 57/22

SD 60/241

V214

2 SEATER MAXI

V200

2 SEATER

W 114/45" D 101/39" H75/29" AH 57/23" SH 46/18" SD 60/24"

V100

ARMCHAIR

finish

SQUARE

CORNER

CHAIR MERIDIAN

W 90/35"

D70/28"

H46/18"

SPECIAL STITCH "C"