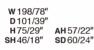

FFFT OPTION 2: METAL FEET TITANIUM FINISH

w 228/89'

D 101/39"

H75/29"

SH 46/18"

V314

AH 57/22"

SD 60/24"