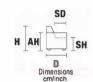

AH Arm Height

A Altezza

**H** Height

A Altezza Seduta

SH Seat Height

AH 57/22"

SD 60/24"

AM Altezza Massima

MH Maximum Height

AH 57/221

SD 60/24"

P Profondità

P Profondità Seduta

PM Profondità Massima

MD Maximum Deep

L Larghezza

W Width

W310/122"

D 101/39"

H75/29"

SH 46/18"

W 255/100"

D 101/39"

H75/29"

SH46/18"

D 101/39"

H75/29"

SH 46/18"

**D** Deep

SD Seat Depth

w 225/87"

AH 57/22