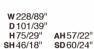

FFFT OPTION 2: METAL FEET TITANIUM FINISH

w 228/89'

D 101/39"

H75/29"

SH 46/18"

V314

AH 57/22"

SD 60/24"