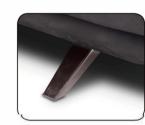

BACK AND ARM CUSHIONS: Ecologic polyurethane

foam covered with a layer of polyester. REMOVABILITY: Seat cushions

MECHANISMS: N.A.

FOOT OPTION 1: Stainless steel feet

FOOT OPTION 2: Metal feet smoked bronze fumè